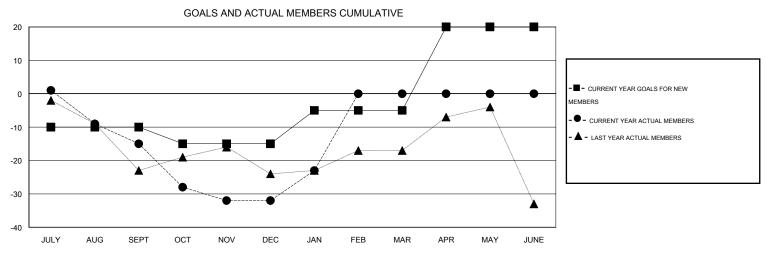

## GMT: CHRIS LEWIS LOCATION ONTARIO GMT CA 2

|               |                  | Clubs            |                  |                  | Members               |                    |                                     |                    |                  |  |
|---------------|------------------|------------------|------------------|------------------|-----------------------|--------------------|-------------------------------------|--------------------|------------------|--|
|               | RESUL            | TS FOR 2015-2016 | i                |                  | RESULTS FOR 2015-2016 |                    |                                     |                    |                  |  |
| QUARTER       | NEW CLUB<br>GOAL | NEW CLUBS        | DROPPED<br>CLUBS | NET<br>GAIN/LOSS | QUARTER               | NEW MEMBER<br>GOAL | CHARTER AND<br>NEW MEMBERS<br>ADDED | DROPPED<br>MEMBERS | NET<br>GAIN/LOSS |  |
| JULY/AUG/SEPT | 0                | 0                | 1                | -1               | JULY/AUG/SEPT         | -10                | 10                                  | 25                 | -15              |  |
| OCT/NOV/DEC   | 0                | 0                | 1                | -1               | OCT/NOV/DEC           | -5                 | 22                                  | 39                 | -17              |  |
| JAN/FEB/MAR   | 0                | 0                | 0                | 0                | JAN/FEB/MAR           | 10                 | 13                                  | 4                  | 9                |  |
| APR/MAY/JUNE  | 1                | 0                | 0                | 0                | APR/MAY/JUNE          | 25                 | 0                                   | 0                  | 0                |  |